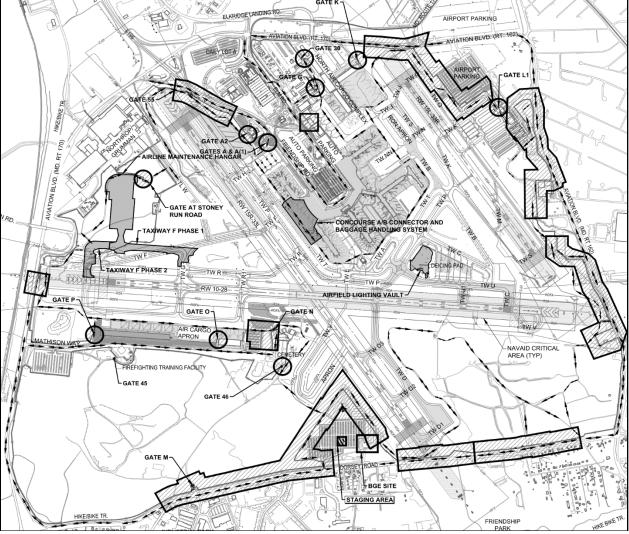

## POWER GATE CLOSURE NOTIFICATION

As part of Contract No. MAA-CO-24-002, AOA Fence Hardening Project at BWI Marshall Airport, Hercules Fence, Inc. will be installing new security features at the existing power gates throughout the Airport starting 5:00 a.m. November 11, 2024 through May 25, 2025. One power gate will be closed at a time. Each power gate is expected to be closed for up to 14 days, weather permitting. Please see the attached schedule for approximate dates and estimated duration for power gate impacts. During each power gate closure, access to and from the affected area will require the use of alternative power gates. Please see the attached diagram to assist those individuals impacted.

Attachment

DISTRIBUTION: D

Attachment Tenant Information Advisory 24-040

| Gate              | Start Date | Finish Date | Calendar |
|-------------------|------------|-------------|----------|
|                   |            |             | Days     |
| Gate O            | 11/11/2024 | 11/24/2024  | 13.00    |
| Gate P (entrance) | 11/25/2024 | 12/7/2024   | 12.00    |
| Gate P (exit)     | 12/9/2024  | 12/21/2024  | 12.00    |
| Stoney Run Rd     | 12/23/2024 | 1/4/2025    | 12.00    |
| Gate A            | 1/6/2025   | 1/18/2025   | 12.00    |
| Gate A1           | 1/20/2025  | 2/1/2025    | 12.00    |
| Gate A2           | 2/3/2025   | 2/15/2025   | 12.00    |
| Gate G (Entrance) | 2/17/2025  | 3/1/2025    | 12.00    |
| Gate G (exit)     | 3/3/2025   | 3/15/2025   | 12.00    |
| Gate K            | 3/17/2025  | 3/29/2025   | 12.00    |
| Gate N            | 3/31/2025  | 4/6/2025    | 6.00     |
| Gate M            | 4/7/2025   | 4/19/2025   | 12.00    |
| Gate L1           | 4/21/2025  | 5/3/2025    | 12.00    |