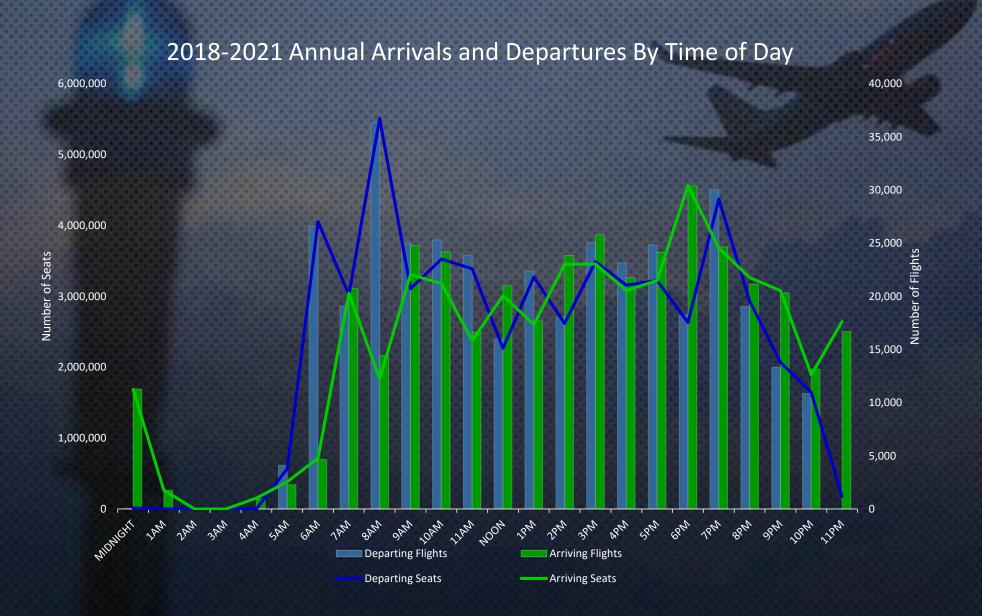

| 5,596          | 840,024      |  |  |  |  |
| 7:00-7:59   | 3,812          | 588,271      | 7:00-7:59                               | 4,093          | 593,986      |  |  |  |  |
| 8:00-8:59   | 1,849          | 246,017      | 8:00-8:59                               | 5,566          | 852,064      |  |  |  |  |
| 9:00-9:59   | 6,037          | 767,157      | 9:00-9:59                               | 2,050          | 304,174      |  |  |  |  |
| 10:00-10:59 | 4,811          | 670,276      | 10:00-10:59                             | 2,801          | 383,826      |  |  |  |  |
| 11:00-11:59 | 3,341          | 455,408      | 11:00-11:59                             | 2,960          | 453,936      |  |  |  |  |

#### 2021 Arrivals (January - April)





# COMPARATIVE HOURLY PASSENGER TRENDS





# EPAX ANNUAL PERFORMANCE



## EPAX OVERALL ANNUAL PERFORMANCE (2016-2021)





## PASSENGER DISTRIBUTION BY CONCOURSE (2018-2021)









<sup>\*</sup> December 2021 passenger data is as of February 5, 2022.

Minor variation may occur before BWI Marshall 2021 passenger data is finalized.



# 2019 EPAX/DPAX MONTHLY PERFORMANCE



# EPAX/DPAX PERFORMANCE BY CONCOURSE 2019

|             |             | Ε           | NPLANED     | PASSENG     | ERS         |            | DEPLANED PASSENGERS |             |             |             |             |            | TOTAL      |
|-------------|-------------|-------------|-------------|-------------|-------------|------------|---------------------|-------------|-------------|-------------|-------------|------------|------------|
|