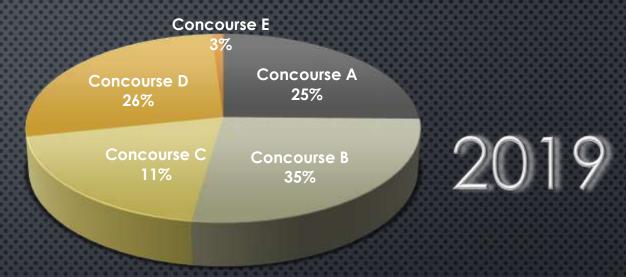

### PRE-PANDEMIC AIRLINE CONCOURSE DISTRIBUTION (2019)

## PASSENGER DISTRIBUTION BY CONCOURSE (2018-2021)

<sup>\*</sup> December 2021 passenger data is as of February 5, 2022.

Minor variation may occur before BWI Marshall 2021 passenger data is finalized.