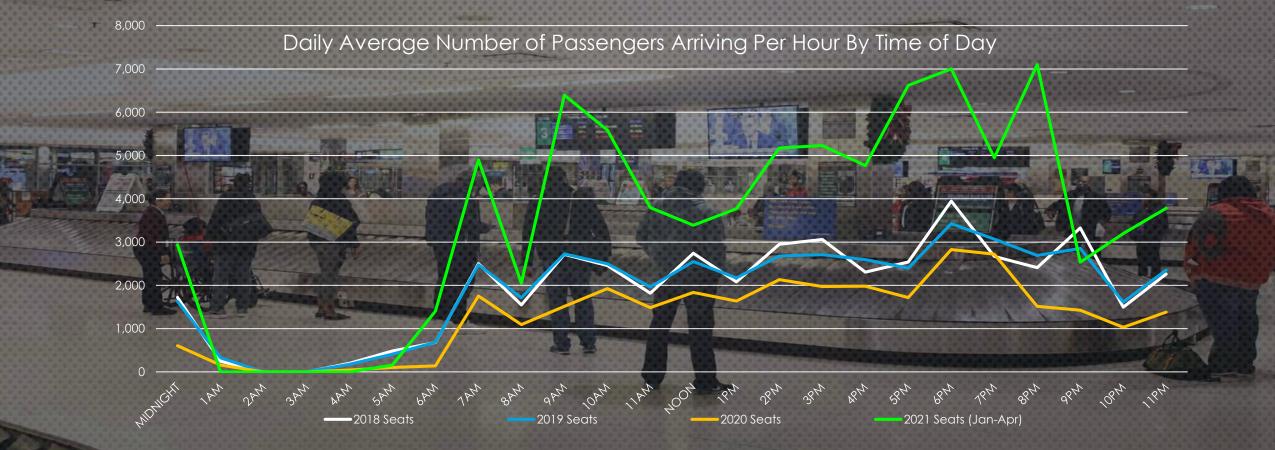

| 807,419      |  |  |  |  |
| 8:00-8:59   | 6,456          | 1,005,505    | 8:00-8:59   | 2,639          | 411,439      |  |  |  |  |
| 9:00-9:59   | 4,748          | 586,994      | 9:00-9:59   | 3,666          | 558,582      |  |  |  |  |
| 10:00-10:59 | 4,693          | 633,084      | 10:00-10:59 | 552            | 82,933       |  |  |  |  |
| 11:00-11:59 | 5,553          | 812,091      | 11:00-11:59 | 95             | 17,306       |  |  |  |  |

#### 2021 Departures (January - April)





# PASSENGER ARRIVAL TRENDS



# TERMINAL JOURNEY ANALYSIS - ARRIVING PASSENGER



Average passenger travel time is **90 min** in Mornings Average passenger travel time is **103 min** in Afternoons Average passenger travel time is **110 min** in Evenings



# HOURLY PASSENGER ARRIVAL TRENDS



\* Based on annual total seats sold on flights arriving at BWI Marshall Airport; does not account for seasonal fluctuations in passenger traffic. Partial Year totals for 2021 were averaged for the number of days elapsed by April 30 of that year.



# HOURLY PASSENGER ARRIVAL TRENDS (2018)

#### 2018 Arrivals by Time of Day **MORNING AFTERNOON Flights Flights Seats** Seats **MIDNIGHT** 3,966 627,947 NOON 6,870 1,000,583 759.407 578 90203 5.240 1:00-1:59 1:00-1:59 2:00-2:59 2:00-2:59 7,566 1,076,554 3:00-3:59 3:00-3:59 8,040 1,117,284 145 4:00-4:59 449 72363 4:00-4:59 6,117 841,293 5:00-5:59 176,092 5:00-5:59 926,281 1,069 6,964 6:00-6:59 1,712 247.618 6:00-6:59 9,907 1,440,490 7:00-7:59 7:00-7:59 6,436 912,596 6,973 974,586 878,918 8:00-8:59 4,339 565,049 8:00-8:59 5.647 9:00-9:59 7,599 9