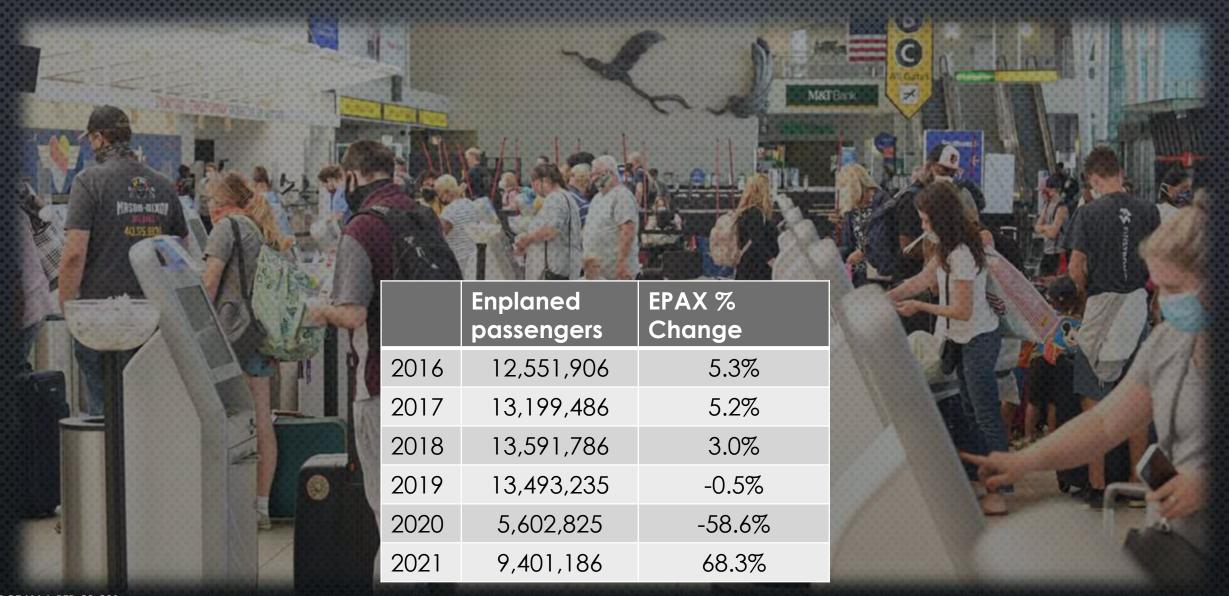

588,271      | 7:00-7:59                               | 4,093          | 593,986      |  |  |  |  |
| 8:00-8:59   | 1,849          | 246,017      | 8:00-8:59                               | 5,566          | 852,064      |  |  |  |  |
| 9:00-9:59   | 6,037          | 767,157      | 9:00-9:59                               | 2,050          | 304,174      |  |  |  |  |
| 10:00-10:59 | 4,811          | 670,276      | 10:00-10:59                             | 2,801          | 383,826      |  |  |  |  |
| 11:00-11:59 | 3,341          | 455,408      | 11:00-11:59                             | 2,960          | 453,936      |  |  |  |  |

#### 2021 Arrivals (January - April)





# COMPARATIVE HOURLY PASSENGER TRENDS





# EPAX ANNUAL PERFORMANCE



## EPAX OVERALL ANNUAL PERFORMANCE (2016-2021)





## PASSENGER DISTRIBUTION BY CONCOURSE (2018-2021)









<sup>\*</sup> December 2021 passenger data is as of February 5, 2022.

Minor variation may occur before BWI Marshall 2021 passenger data is finalized.



# 2019 EPAX/DPAX MONTHLY PERFORMANCE



# EPAX/DPAX PERFORMANCE BY CONCOURSE 2019

|             |             | Ε           | NPLANED     | PASSENG     | ERS         |            | DEPLANED PASSENGERS |             |             |             |             |            | TOTAL      |
|-------------|-------------|-------------|-------------|-------------|-------------|------------|---------------------|-------------|-------------|-------------|-------------|------------|------------|
|             | Concourse A | Concourse B | Concourse C | Concourse D | Concourse E | TOTAL