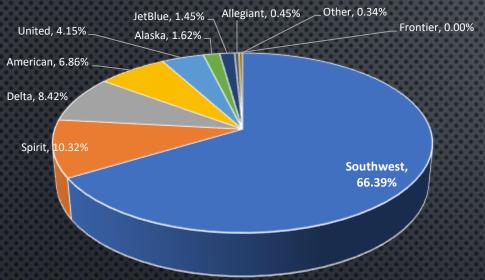

GER COUNTS THROUGH US RECESSIONS



NOTE: Prior to 2007, concession program sales were reported on a fiscal year basis. Since 2007, sales have been reported based on the calendar year.



# PASSENGER AIRLINES SERVING BWI MARSHALL

#### Mainline Airlines<sup>2</sup>

Alaska Airlines
American Airlines
Delta Air Lines
United Airlines

### Essential Air Service ("EAS")

Boutique Air Contour Airlines

#### **Low-Cost Carriers**

Allegiant Air

Avelo

Frontier Airlines

JetBlue Airways

Southwest Airlines

Spirit Airlines

Sun Country

#### Foreign Flag Carriers<sup>3</sup>

Air Canada

Air Senegal

British Airways

Condor

Icelandair

PLAY



## Domestic and Int'l Scheduled Non-Stop Destinations (2021)





# AIRLINE MARKET SHARE

#### (FISCAL YEAR)

#### Domestic Airline Market Share FY 2019



#### Domestic Airline Market Share FY 2020



| 0000000000000000  | FY 2016           | FY 2017           | FY 2018          | FY 2019           | FY 2020          |
|-------------------|-------------------|-------------------|------------------|-------------------|------------------|
| Domestic          |                   |                   | Enplaned Passenş | gers              |                  |
| Southwest (a)     | 8,278,543         | 8,632,719         | 8,850,763        | 8,465,545         | 6,422,702        |
| 80680808080808080 |                   | 0000000000        | 000000000        | 5000000000        | 360606666        |
| Spirit            | 587,150           | 823,536           | 1,104,570        | 1,315,662         | 1,075637         |
| Delta             | 1,047,350