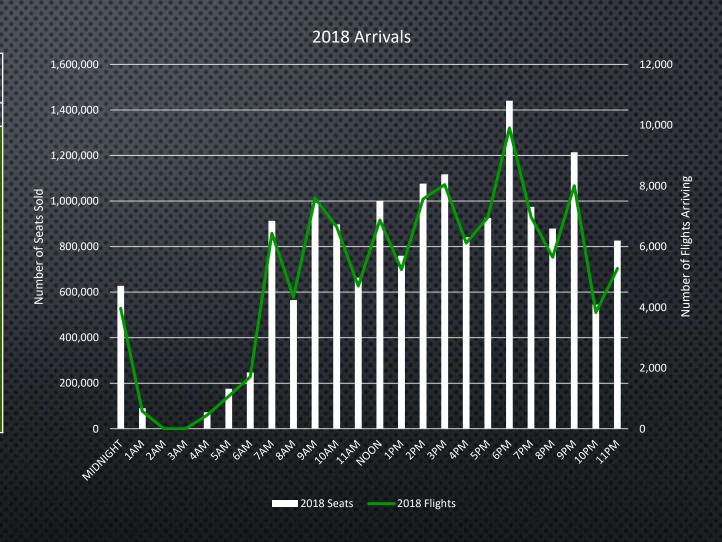

# HOURLY PASSENGER ARRIVAL TRENDS (2018)

#### 2018 Arrivals by Time of Day **MORNING AFTERNOON Flights Flights Seats** Seats **MIDNIGHT** 3,966 627,947 NOON 6,870 1,000,583 759.407 578 90203 5.240 1:00-1:59 1:00-1:59 2:00-2:59 2:00-2:59 7,566 1,076,554 3:00-3:59 3:00-3:59 8,040 1,117,284 145 4:00-4:59 449 72363 4:00-4:59 6,117 841,293 5:00-5:59 176,092 5:00-5:59 926,281 1,069 6,964 6:00-6:59 1,712 247.618 6:00-6:59 9,907 1,440,490 7:00-7:59 7:00-7:59 6,436 912,596 6,973 974,586 878,918 8:00-8:59 4,339 565,049 8:00-8:59 5.647 9:00-9:59 7,599 992,068 9:00-9:59 8,005 1,213,907 10:00-10:59 6.648 897,448 3,832 545,745 10:00-10:59 11:00-11:59 4.699 663.130 11:00-11:59 5,280 826.185