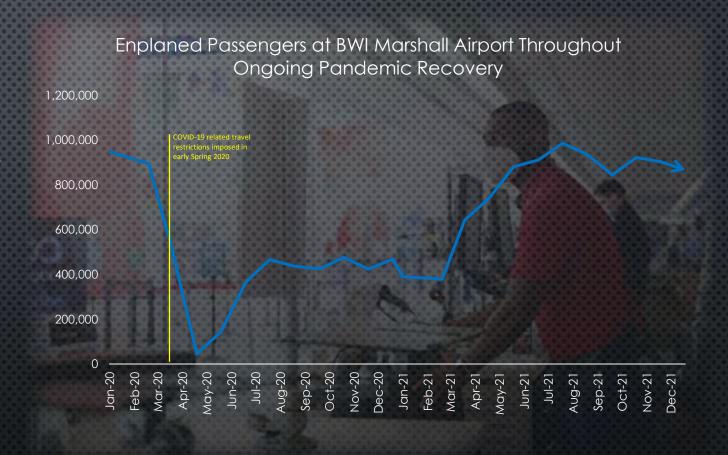

1        | 45,482       | 3,828        |
| December  | 2,375,236  | 118,025    | 5%      | 1,190,495    | 1,123,076    | 10,684       | 50,289       | 692          |
| Totals    | 26,993,534 |            |         | 13,384,134   | 12,892,547   | 140,885      | 545,787      | 30,181       |

Source: MDOT MAA Passenger Data: "Distribution of Enplaned and Deplaned Passengers by Concourse Calendar Year 2019"



# 2020 EPAX/DPAX MONTHLY PERFORMANCE



### IMPACT OF COVID-19

In the early months of 2020, the global health crisis of COVID-19 caused a drastic reduction in travel. Due to the pandemic, enplanements and revenue data for 2020 are significantly lower than in prior years. However, as the recovery continues, BWI Marshall Airport enplanements continue to trend toward prepandemic levels.





# TOTAL ENPLANED/DEPLANED PASSENGERS 2020

|             |             | Е           | NPLANED     | PASSENGE    | RS          |           | DEPLANED PASSENGERS |             |             |             |             |           | TOTAL<br>PASSENGERS |
|-------------|-------------|-------------|-------------|-------------|-------------|-----------|---------------------|-------------|-------------|-------------|-------------|-----------|---------------------|
|             | Concourse A | Concourse B | Concourse C | Concourse D | Concourse E | TOTAL     | Concourse A         | Concourse B | Concourse C | Concourse D | Concourse E | TOTAL     | PASSENGERS          |
| Jan-20      | 258,491     | 327,518     | 109,304     | 244,434     | 8,802       | 948,549   | 258,252             | 300