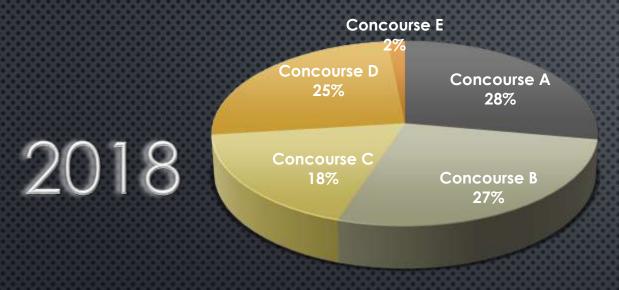

## PASSENGER DISTRIBUTION BY CONCOURSE (2018-2021)

<sup>\*</sup> December 2021 passenger data is as of February 5, 2022.

Minor variation may occur before BWI Marshall 2021 passenger data is finalized.