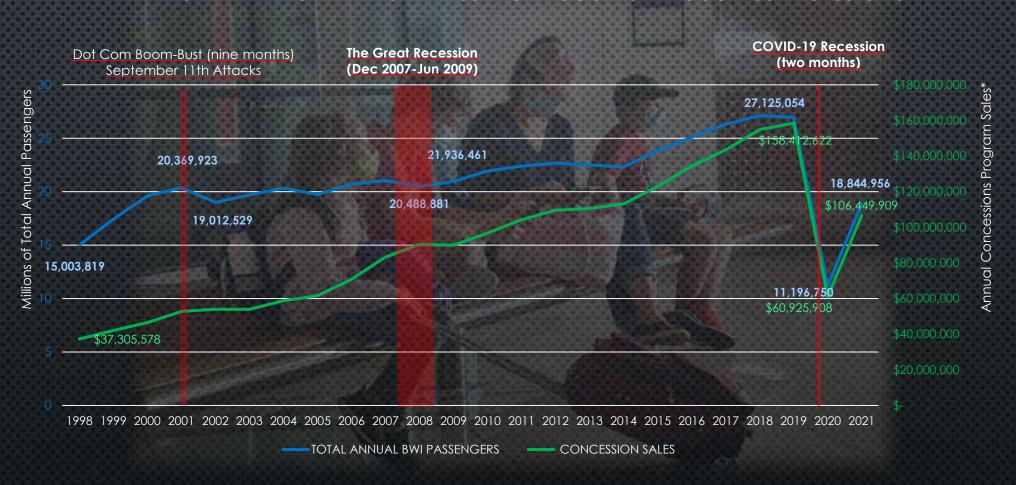

### BWI MARSHALL RESILIENCE

#### BWI MARSHALL AIRPORT ANNUAL PASSENGER COUNTS THROUGH US RECESSIONS

NOTE: Prior to 2007, concession program sales were reported on a fiscal year basis. Since 2007, sales have been reported based on the calendar year.