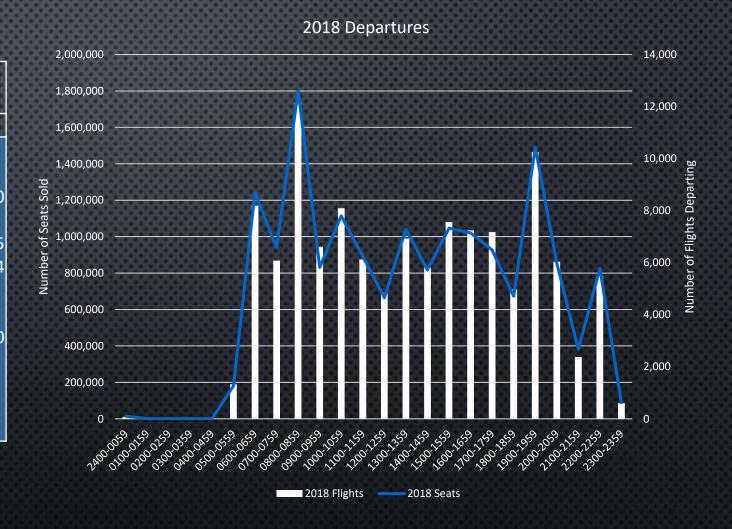

# HOURLY PASSENGER DEPARTURE TRENDS (2018)

#### 2018 Departures by Time of Day

| 50000000    | MORNING        |              | AF          | TERNOON        |              |
|-------------|----------------|--------------|-------------|----------------|--------------|
|             | <u>Flights</u> | <u>Seats</u> |             | <u>Flights</u> | <u>Seats</u> |
| MIDNIGHT    | 70             | 14,000       | NOON        | 4,845          | 664,560      |
| 1:00-1:59   | 0              | 0            | 1:00-1:59   | 6,928          | 1,041,150    |
| 2:00-2:59   | 0              | 0            | 2:00-2:59   | 5,820          | 817,244      |
| 3:00-3:59   | 0              | 0            | 3:00-3:59   | 7,565          | 1,046,195    |
| 4:00-4:59   | 0              | 0            | 4:00-4:59   | 7,244          | 1,019,954    |
| 5:00-5:59   | 1,329          | 181,277      | 5:00-5:59   | 7,176          | 927,063      |
| 6:00-6:59   | 8,192          | 1,241,197    | 6:00-6:59   | 4,973          | 673,256      |
| 7:00-7:59   | 6,077          | 940,658      | 7:00-7:59   | 10,251         | 1,491,330    |
| 8:00-8:59   | 12,154         | 1,800,953    | 8:00-8:59   | 6,036          | 856,173      |
| 9:00-9:59   | 6,607          | 831,006      | 9:00-9:59   | 2,369          | 381,192      |
| 10:00-10:59 | 8,093          | 1,114,000    | 10:00-10:59 | 5,485          | 825,603      |
| 11:00-11:59 | 6,126          | 891,325      | 11:00-11:59 | 600            | 87,880       |