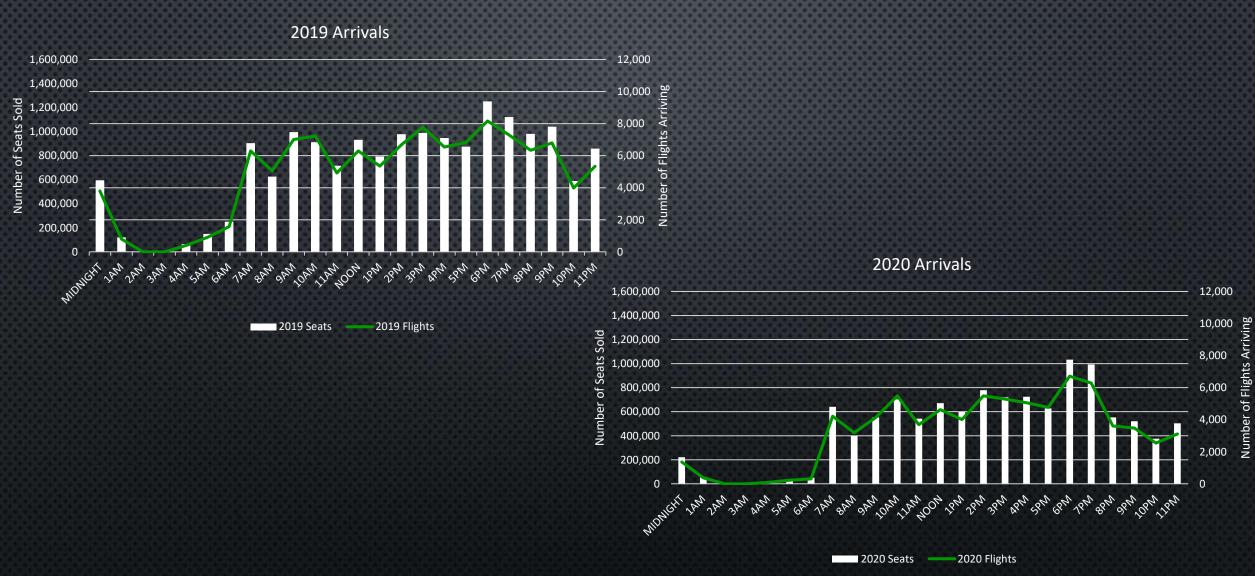

# HOURLY PASSENGER ARRIVAL TRENDS

\* Based on annual total seats sold on flights arriving at BWI Marshall Airport; does not account for seasonal fluctuations in passenger traffic. Partial Year totals for 2021 were averaged for the number of days elapsed by April 30 of that year.

# HOURLY PASSENGER ARRIVAL TRENDS (2018)

#### 2018 Arrivals by Time of Day **MORNING AFTERNOON Flights Flights Seats** Seats **MIDNIGHT** 3,966 627,947 NOON 6,870 1,000,583 759.407 578 90203 5.240 1:00-1:59 1:00-1:59 2:00-2:59 2:00-2:59 7,566 1,076,554 3:00-3:59 3:00-3:59 8,040 1,117,284 145 4:00-4:59 449 72363 4:00-4:59 6,117 841,293 5:00-5:59 176,092 5:00-5:59 926,281 1,069 6,964 6:00-6:59 1,712 247.618 6:00-6:59 9,907 1,440,490 7:00-7:59 7:00-7:59 6,436 912,596 6,973 974,586 878,918 8:00-8:59 4,339 565,049 8:00-8:59 5.647 9:00-9:59 7,599 992,068 9:00-9:59 8,005 1,213,907 10:00-10:59 6.648 897,448 3,832 545,745 10:00-10:59 11:00-11:59 4.699 663.130 11:00-11:59 5,280 826.185

# HOURLY PASSENGER ARRIVAL TRENDS (2019-2020)

Source: