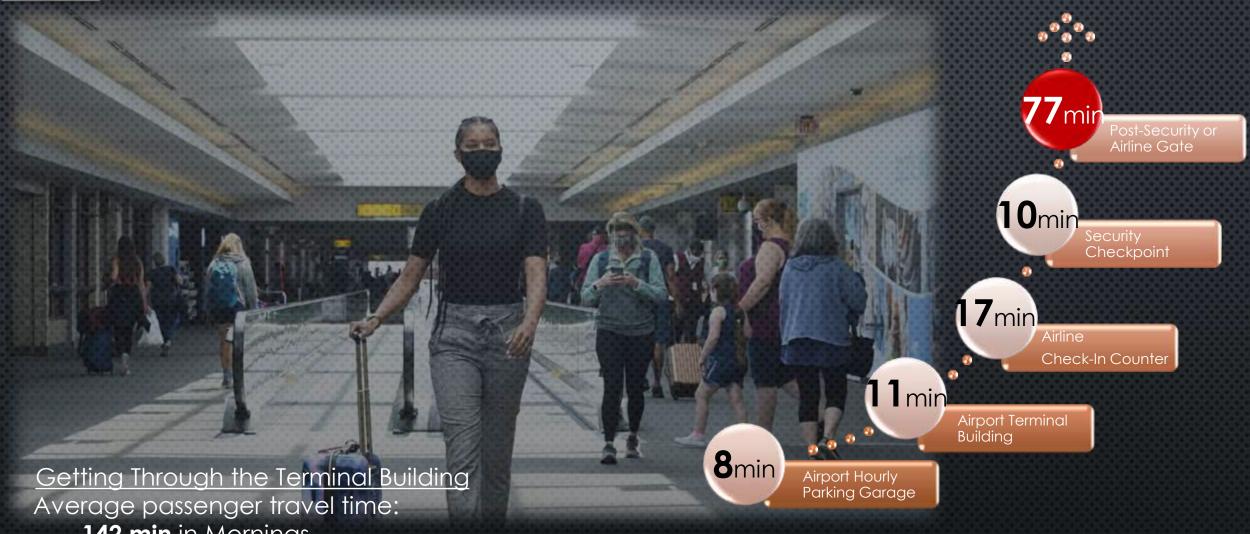

# PASSENGER DEPARTURE TRENDS

# TERMINAL JOURNEY ANALYSIS - DEPARTING PASSENGER

**142 min** in Mornings

123 min in Afternoons

109 min in Evenings