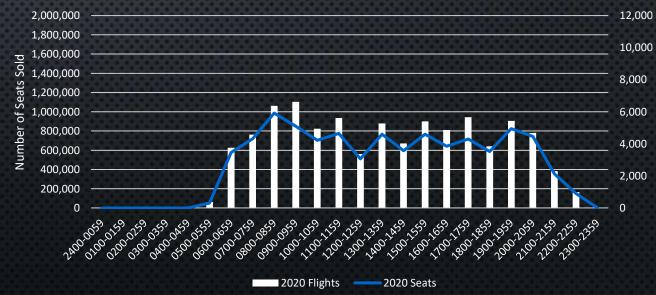

# HOURLY PASSENGER DEPARTURE TRENDS

\* Based on annual total seats sold on flights arriving at BWI Marshall Airport; does not account for seasonal fluctuations in passenger traffic. Partial Year totals for 2021 were averaged for the number of days elapsed by April 30 of that year.

# HOURLY PASSENGER DEPARTURE TRENDS (2021)

#### **2021** Departures by Time of Day

|             | MORNING        |              | AFTERNOON_  |                |              |  |  |  |  |
|-------------|----------------|--------------|-------------|----------------|--------------|--|--|--|--|
|             | <u>Flights</u> | <u>Seats</u> | 3000000000  | <u>Flights</u> | <u>Seats</u> |  |  |  |  |
| MIDNIGHT    | 0              | 0            | NOON        | 2,929          | 408,662      |  |  |  |  |
| 1:00-1:59   | 0              | 0            | 1:00-1:59   | 3,534          | 463,336      |  |  |  |  |
| 2:00-2:59   | 0              | 0            | 2:00-2:59   | 3,037          | 464,571      |  |  |  |  |
| 3:00-3:59   | 0              | 0            | 3:00-3:59   | 4,904          | 658,973      |  |  |  |  |
| 4:00-4:59   | 0              | 0            | 4:00-4:59   | 3,828          | 535,378      |  |  |  |  |
| 5:00-5:59   | 1,123          | 151,892      | 5:00-5:59   | 5,050          | 691,133      |  |  |  |  |
| 6:00-6:59   | 5,183          | 780,047      | 6:00-6:59   | 4,048          | 597,575      |  |  |  |  |
| 7:00-7:59   | 3,259          | 523,001      | 7:00-7:59   | 5,786          | 807,419      |  |  |  |  |
| 8:00-8:59   | 6,456          | 1,005,505    | 8:00-8:59   | 2,639          | 411,439      |  |  |  |  |
| 9:00-9:59   | 4,748          | 586,994      | 9:00-9:59   | 3,666          | 558,582      |  |  |  |  |
| 10:00-10:59 | 4,693          | 633,084      | 10:00-10:59 | 552            | 82,933       |  |  |  |  |
| 11:00-11:59 | 5,553          | 812,091      | 11:00-11:59 | 95             | 17,306       |  |  |  |  |