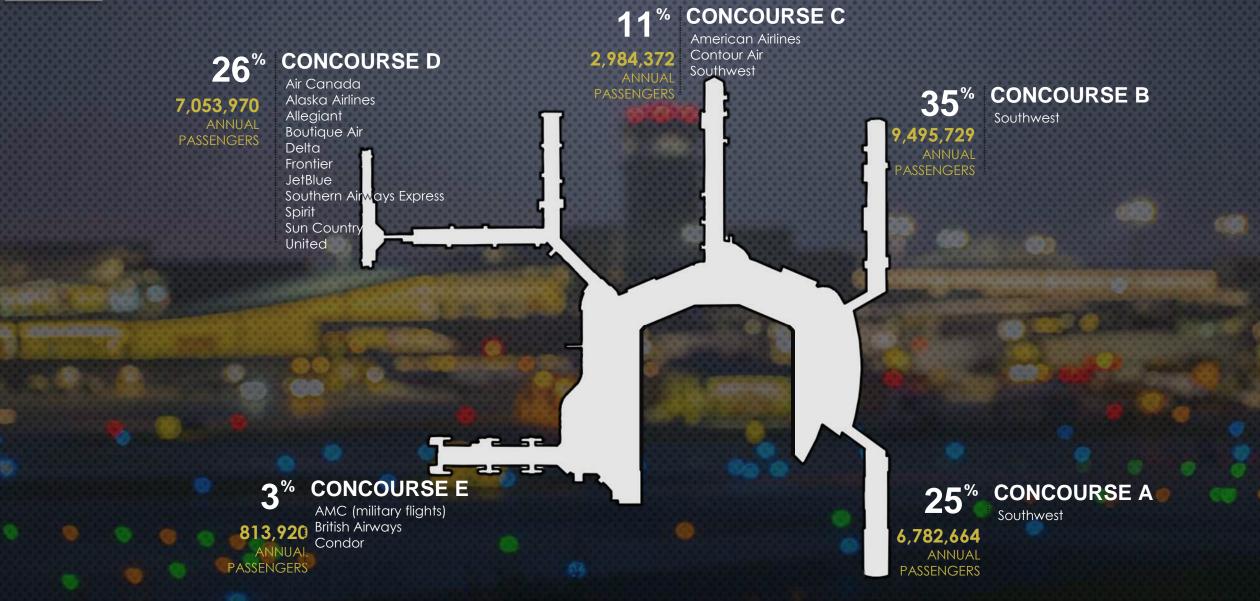

| 46,801           |
| Other $(d)$       | 23,904            | 33,959            | 25,742           | 32,419            | 15,188           |
| WOW**             | <u>49,547</u>     | <u>74,223</u>     | <u>77,300</u>    | <u>56,865</u>     | <u>0</u>         |
| Subtotal          | 511,154           | 523,430           | 555,753          | 618,366           | 382,466          |
| Charter           | <u>62,935</u>     | <u>54,865</u>     | 48,072           | <u>46,051</u>     | 40,582           |
| Total             | 12,331,941        | 12,875,954        | 13,534,033       | 13,415,606        | 10,034,304       |
|                   |                   |                   |                  |                   |                  |



### PRE-PANDEMIC AIRLINE CONCOURSE DISTRIBUTION (2019)





### POST-PANDEMIC AIRLINE CONCOURSE DISTRIBUTION (2021\*)





# PASSENGER ACTIVITY TRENDS



# PASSENGER POST-SECURITY MAXIMUM DWELL TIMES





### MEETER & GREETER PARKING MAXIMUM DWELL TIMES



|       | l Cars Parked<br>I Hour or Less |
|-------|---------------------------------|
| 2017  | 494,020                         |
| 2018  | 483,563                         |
| 2019  | 467,620                         |
| *2020 | 184,824                         |
| 2021  | 264,776                         |

\*In 2020, the Airport was closed to non-ticketed passengers under the state of emergency due to the pandemic. This prevented the usual meeters and greeters from waiting in the Terminal Building.

MDOT MAA Office of Ground Transportation

MDOT MAA RFP-22-001

Source:



# PASSENGER DEPARTU