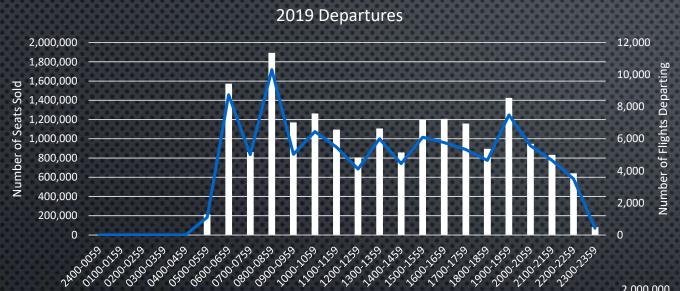

# HOURLY PASSENGER DEPARTURE TRENDS (2019-2020)

2019 Seats

Source:

2019 Flights