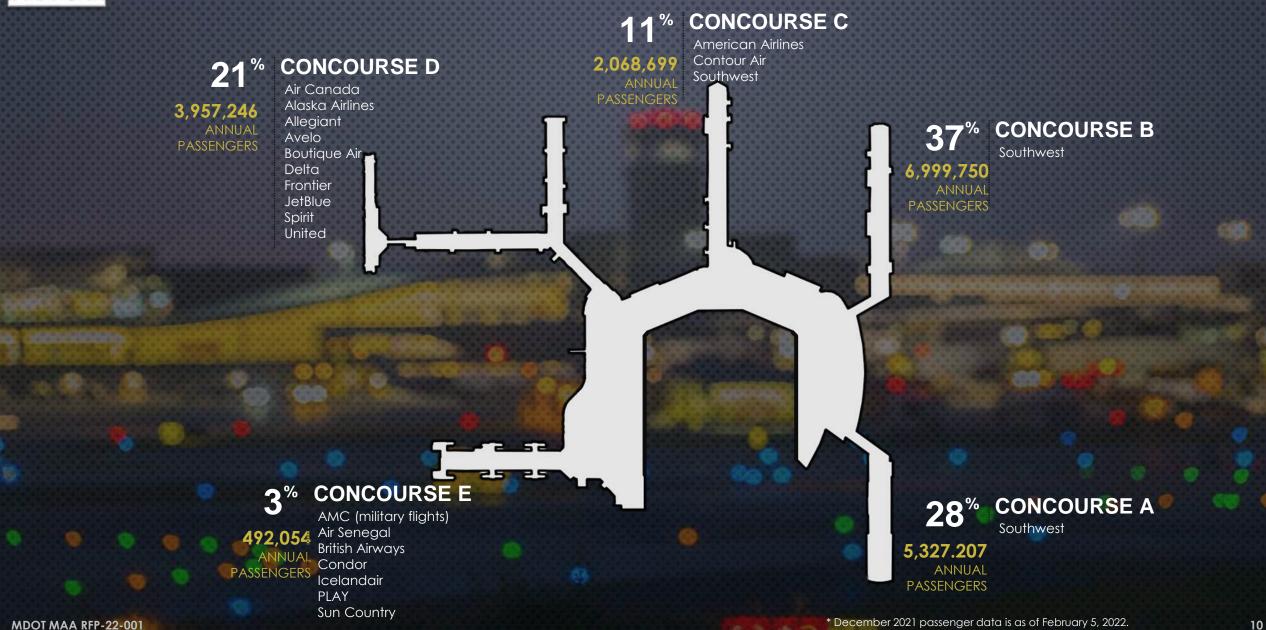

### POST-PANDEMIC AIRLINE CONCOURSE DISTRIBUTION (2021\*)

## PASSENGER DISTRIBUTION BY CONCOURSE (2018-2021)

<sup>\*</sup> December 2021 passenger data is as of February 5, 2022.

Minor variation may occur before BWI Marshall 2021 passenger data is finalized.