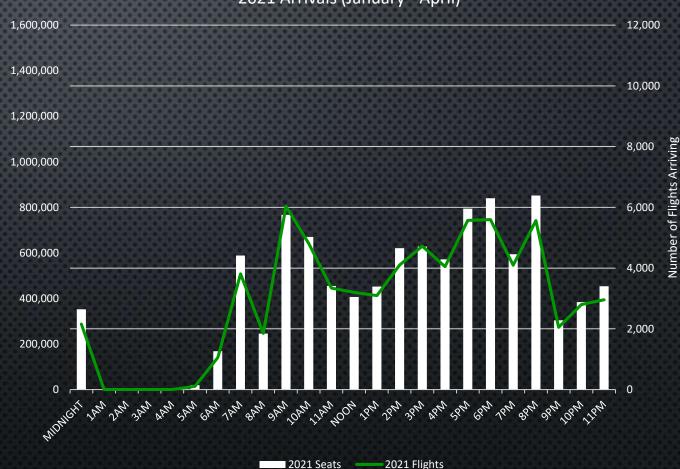

| 6:00-6:59                               | 5,596          | 840,024      |  |  |  |  |
| 7:00-7:59   | 3,812          | 588,271      | 7:00-7:59                               | 4,093          | 593,986      |  |  |  |  |
| 8:00-8:59   | 1,849          | 246,017      | 8:00-8:59                               | 5,566          | 852,064      |  |  |  |  |
| 9:00-9:59   | 6,037          | 767,157      | 9:00-9:59                               | 2,050          | 304,174      |  |  |  |  |
| 10:00-10:59 | 4,811          | 670,276      | 10:00-10:59                             | 2,801          | 383,826      |  |  |  |  |
| 11:00-11:59 | 3,341          | 455,408      | 11:00-11:59                             | 2,960          | 453,936      |  |  |  |  |

#### 2021 Arrivals (January - April)





# COMPARATIVE HOURLY PASSENGER TRENDS





# EPAX ANNUAL PERFORMANCE



## EPAX OVERALL ANNUAL PERFORMANCE (2016-2021)





## PASSENGER DISTRIBUTION BY CONCOURSE (2018-2021)









<sup>\*</sup> December 2021 passenger data is as of February 5, 2022.

Minor variation may occur before BWI Marshall 2021 passenger data is finalized.



# 2019 EPAX/DPAX MONTHLY PERFORMANCE



# EPAX/DPAX PERFORMANCE BY CONCOURSE 2019

|             |             | Ε           | NPLANED     | PASSENG     | ERS         |            | DEPLANED PASSENGERS |             |             |             |             |            | TOTAL      |
|-------------|-------------|-------------|-------------|-------------|-------------|------------|---------------------|-------------|-------------|-------------|----------