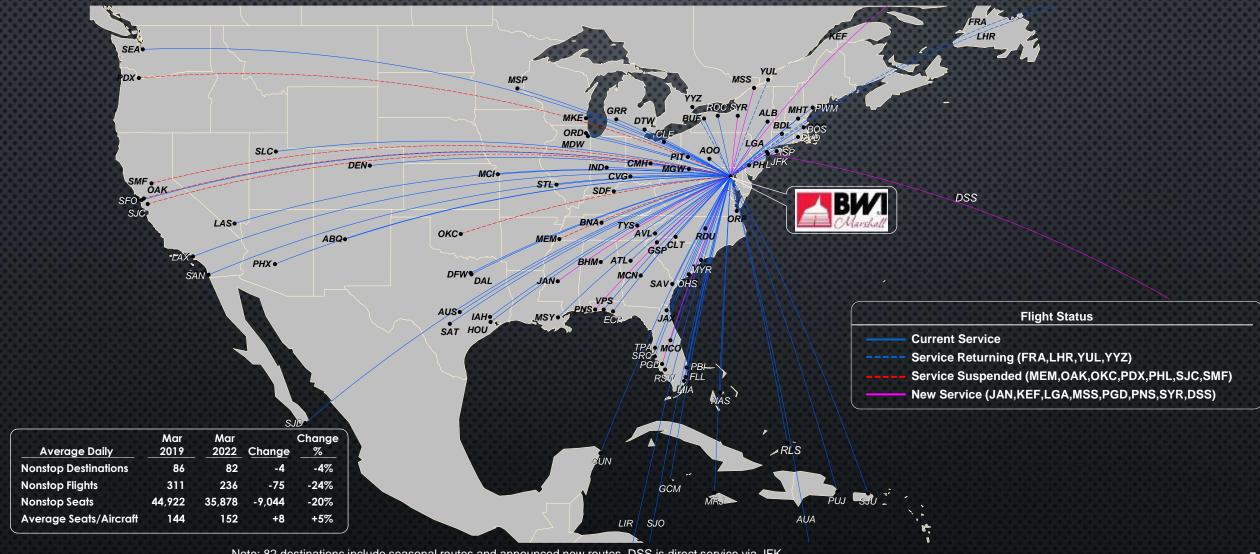

s intended or implied.

### BWI MARSHALL RESILIENCE

#### BWI MARSHALL AIRPORT ANNUAL PASSENGER COUNTS THROUGH US RECESSIONS



NOTE: Prior to 2007, concession program sales were reported on a fiscal year basis. Since 2007, sales have been reported based on the calendar year.



# PASSENGER AIRLINES SERVING BWI MARSHALL

#### Mainline Airlines<sup>2</sup>

Alaska Airlines
American Airlines
Delta Air Lines
United Airlines

### Essential Air Service ("EAS")

Boutique Air Contour Airlines

#### **Low-Cost Carriers**

Allegiant Air

Avelo

Frontier Airlines

JetBlue Airways

Southwest Airlines

Spirit Airlines

Sun Country

#### Foreign Flag Carriers<sup>3</sup>

Air Canada

Air Senegal

British Airways

Condor

Icelandair

PLAY



## Domestic and Int'l Scheduled Non-Stop Destinations (2021)





# AIRLINE MARKET SHARE

#### (FISCAL YEAR)

#### Domestic Airline Market Share FY 2019



#### Domestic Airline Market Share FY 2020



| 0000000000000000  | FY 2016           | FY 2017           | FY 2018          | FY 2019           | FY 2020          |
|-------------------|-------------------|-------------------|------------------|-------------------|------------------|
| Domestic          |                   |                   | Enplaned Passenş | gers              |                  |
| Southwest (a)     | 8,278,543         | 8,632,719         | 8,850,763        | 8,465,545         | 6,422,702        |
| 80680808080808080 |                   | 0000000000        | 000000000        | 5000000000        | 360606666        |
| Spirit            | 587,150           | 823,536