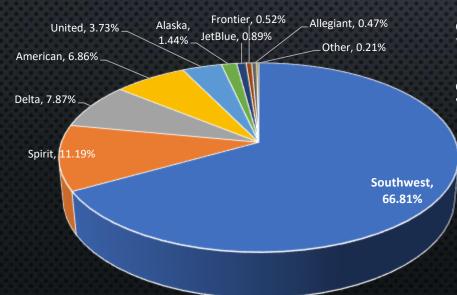

#### Domestic Airline Market Share FY 2020

| 0000000000000000  | FY 2016           | FY 2017           | FY 2018          | FY 2019           | FY 2020          |
|-------------------|-------------------|-------------------|------------------|-------------------|------------------|
| Domestic          |                   |                   | Enplaned Passenş | gers              |                  |
| Southwest (a)     | 8,278,543         | 8,632,719         | 8,850,763        | 8,465,545         | 6,422,702        |
| 80680808080808080 |                   | 0000000000        | 000000000        | 5000000000        | 360606666        |
| Spirit            | 587,150           | 823,536           | 1,104,570        | 1,315,662         | 1,075637         |
| Delta             | 1,047,350         | 1,028,406         | 1,048,574        | 1,073,870         | 756,811          |
| American (b)      | 1,007,490         | 880,180           | 875,283          | 875,110           | 659,129          |
| United            | 510,232           | 482,260           | 529,636          | 528,864           | 358,470          |
| Alaska            | 100,955           | 128,266           | 191,805          | 206,629           | 138,640          |
| JetBlue           | 213,927           | 271,098           | 258,668          | 184,735           | 85,324           |
| Frontier          | 888888888888      | 22222222          |                  | 900000000000      | 49,786           |
| Allegiant         | 12,205            | 46,966            | 50,044           | 57,125            | 44,777           |
| Other (c)         |                   | <u>4,228</u>      | <u>20,865</u>    | <u>43,649</u>     | <u>20,000</u>    |
| Subtotal          | <u>11,757,852</u> | <u>12,297,659</u> | 12,930,208       | <u>12,751,189</u> | <u>9,611,276</u> |
| International     |                   |                   |                  |                   |                  |
| Southwest (a)     | 338,253           | 304,247           | 299,322          | 314,105           | 208,527          |
| Spirit            |                   |                   | 35,834           | 81,189            | 59,479           |
| Air Canada        | 42,261            | 48,693            | 54,822           | 68,523            | 52,451           |
| British Airways   | 57,189            | 62,308            | 62,733           | 65,265            | 46,801           |
| Other $(d)$       | 23,904            | 33,959            | 25,742           | 32,419            | 15,188           |
| WOW**             | <u>49,547</u>     | <u>74,223</u>     | <u>77,300</u>    | <u>56,865</u>     | <u>0</u>         |
| Subtotal          | 511,154           | 523,430           | 555,753          | 618,366           | 382,466          |
| Charter           | <u>62,935</u>     | <u>54,865</u>     | 48,072           | <u>46,051</u>     | 40,582           |
| Total             | 12,331,941        | 12,875,954        | 13,534,033       | 13,415,606        | 10,034,304       |
|                   |                   |                   |                  |                   |                  |