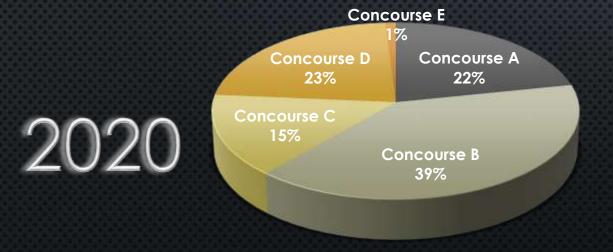

## PASSENGER DISTRIBUTION BY CONCOURSE (2018-2021)

<sup>\*</sup> December 2021 passenger data is as of February 5, 2022.

Minor variation may occur before BWI Marshall 2021 passenger data is finalized.