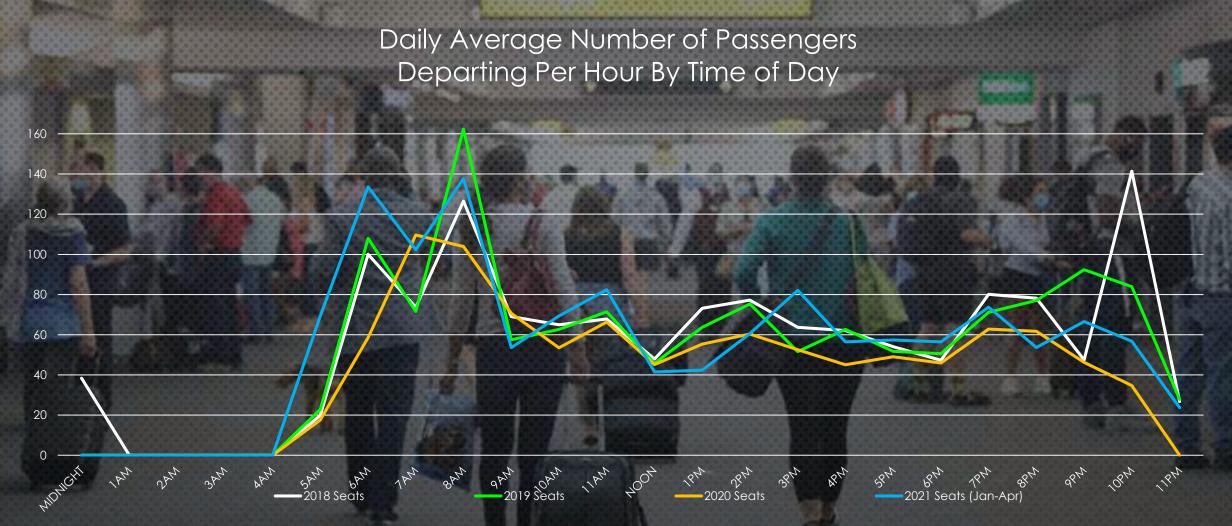

# HOURLY PASSENGER DEPARTURE TRENDS

\* Based on annual total seats sold on flights arriving at BWI Marshall Airport; does not account for seasonal fluctuations in passenger traffic. Partial Year totals for 2021 were averaged for the number of days elapsed by April 30 of that year.