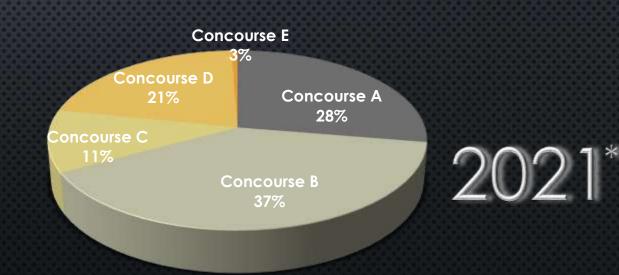

### POST-PANDEMIC AIRLINE CONCOURSE DISTRIBUTION (2021\*)

## PASSENGER DISTRIBUTION BY CONCOURSE (2018-2021)

<sup>\*</sup> December 2021 passenger data is as of February 5, 2022.

Minor variation may occur before BWI Marshall 2021 passenger data is finalized.