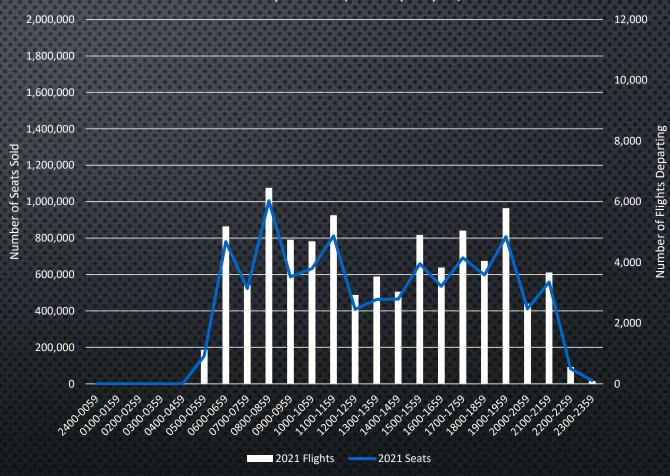

# HOURLY PASSENGER DEPARTURE TRENDS (2021)

#### **2021** Departures by Time of Day

|             | MORNING        |              | AFTERNOON_  |                |              |  |  |  |  |
|-------------|----------------|--------------|-------------|----------------|--------------|--|--|--|--|
|             | <u>Flights</u> | <u>Seats</u> | 3000000000  | <u>Flights</u> | <u>Seats</u> |  |  |  |  |
| MIDNIGHT    | 0              | 0            | NOON        | 2,929          | 408,662      |  |  |  |  |
| 1:00-1:59   | 0              | 0            | 1:00-1:59   | 3,534          | 463,336      |  |  |  |  |
| 2:00-2:59   | 0              | 0            | 2:00-2:59   | 3,037          | 464,571      |  |  |  |  |
| 3:00-3:59   | 0              | 0            | 3:00-3:59   | 4,904          | 658,973      |  |  |  |  |
| 4:00-4:59   | 0              | 0            | 4:00-4:59   | 3,828          | 535,378      |  |  |  |  |
| 5:00-5:59   | 1,123          | 151,892      | 5:00-5:59   | 5,050          | 691,133      |  |  |  |  |
| 6:00-6:59   | 5,183          | 780,047      | 6:00-6:59   | 4,048          | 597,575      |  |  |  |  |
| 7:00-7:59   | 3,259          | 523,001      | 7:00-7:59   | 5,786          | 807,419      |  |  |  |  |
| 8:00-8:59   | 6,456          | 1,005,505    | 8:00-8:59   | 2,639          | 411,439      |  |  |  |  |
| 9:00-9:59   | 4,748          | 586,994      | 9:00-9:59   | 3,666          | 558,582      |  |  |  |  |
| 10:00-10:59 | 4,693          | 633,084      | 10:00-10:59 | 552            | 82,933       |  |  |  |  |
| 11:00-11:59 | 5,553          | 812,091      | 11:00-11:59 | 95             | 17,306       |  |  |  |  |

#### 2021 Departures (January - April)