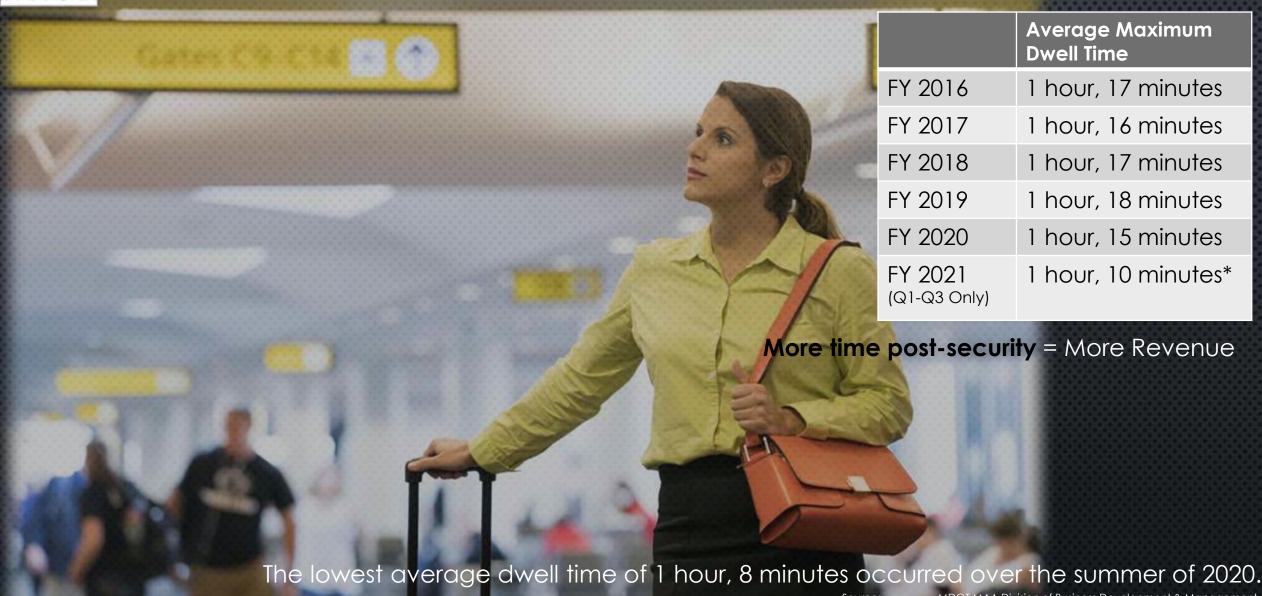

W**             | <u>49,547</u>     | <u>74,223</u>     | <u>77,300</u>    | <u>56,865</u>     | <u>0</u>         |
| Subtotal          | 511,154           | 523,430           | 555,753          | 618,366           | 382,466          |
| Charter           | <u>62,935</u>     | <u>54,865</u>     | 48,072           | <u>46,051</u>     | 40,582           |
| Total             | 12,331,941        | 12,875,954        | 13,534,033       | 13,415,606        | 10,034,304       |
|                   |                   |                   |                  |                   |                  |



### PRE-PANDEMIC AIRLINE CONCOURSE DISTRIBUTION (2019)





### POST-PANDEMIC AIRLINE CONCOURSE DISTRIBUTION (2021\*)





# PASSENGER ACTIVITY TRENDS



# PASSENGER POST-SECURITY MAXIMUM DWELL TIMES





### MEETER & GREETER PARKING MAXIMUM DWELL TIMES



|       | l Cars Parked<br>I Hour or Less |
|-------|---------------------------------|
| 2017  | 494,020                         |
| 2018  | 483,563                         |
| 2019  | 467,620                         |
| *2020 | 184,824                         |
| 2021  | 264,776                         |

\*In 2020, the Airport was closed to non-ticketed passengers under the state of emergency due to the pandemic. This prevented the usual meeters and greeters from waiting in the Terminal Building.

MDOT MAA Office of Ground Transportation

MDOT MAA RFP-22-001

Source:



# PASSENGER DEPARTURE TRENDS



# TERMINAL JOURNEY ANALYSIS - DEPARTING PASSENGER



**142 min** in Mornings

123 min in Afternoons

109 min in Evenings



# HOURLY