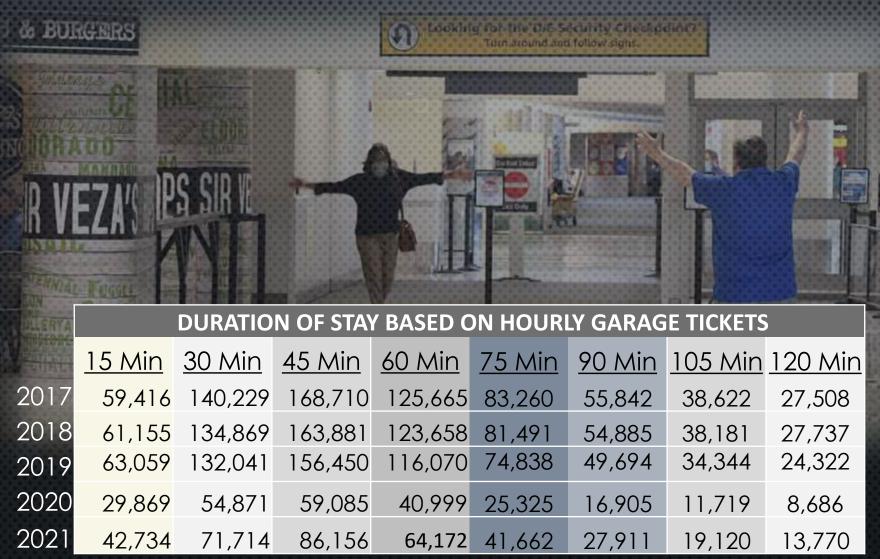

### MEETER & GREETER PARKING MAXIMUM DWELL TIMES

|       | l Cars Parked<br>I Hour or Less |
|-------|---------------------------------|
| 2017  | 494,020                         |
| 2018  | 483,563                         |
| 2019  | 467,620                         |
| *2020 | 184,824                         |
| 2021  | 264,776                         |

\*In 2020, the Airport was closed to non-ticketed passengers under the state of emergency due to the pandemic. This prevented the usual meeters and greeters from waiting in the Terminal Building.

MDOT MAA Office of Ground Transportation